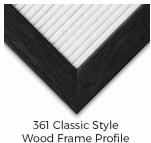

# Product Details

- Wood #361 Felt Access Letterboards
- 24" x 48" Wood Framed Letterboard
- Letter Board with Changeable Letters Open Face Wood Framed Letter Board
- Wooden Picture Frame Style with Top Flat Face Profile
- BLACK, GREY, or WHITE Letter Board Wood Frame Profile: 1 3/16" Wide ()
- #361 Wood Frame Profile Style borders the felt letter board
- Natural Wood Stained Frame
- 10 Popular Wood Frame Finishes Portrait and Landscape Sizes
- 24"x48" is the Outside Frame Dimension
- Overall Frame Depth: 3/4"
- Letterboard with 1/4" grooves allows for easy letter and number insertion 3/4" White or Black Helvetica letters and numbers included (290 Characters)
- Optional Plastic Letter Sets Sizes in Helvetica and Roman Fonts
- Ideal for Signs, Messages, Menus, Directories, Other Info + Announcements
- Hanging Hardware on the frame back for wall or ceiling mount.
- 24x48 Open Face #361 Wood Frame Access Letterboards for INDOOR use