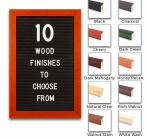

# Product Details

- Wood #361 Felt Access Letterboards
- 24" x 48" Wood Framed Letterboard
- Letter Board with Changeable Letters Open Face Wood Framed Letter Board
- Wooden Picture Frame Style with Top Flat Face Profile
- BLACK, GREY, or WHITE Letter Board Wood Frame Profile: 1 3/16" Wide ()
- #361 Wood Frame Profile Style borders the felt letter board
- Natural Wood Stained Frame
- 10 Popular Wood Frame Finishes Portrait and Landscape Sizes
- 24"x48" is the Outside Frame Dimension
- Overall Frame Depth: 3/4"
- Letterboard with 1/4" grooves allows for easy letter and number insertion 3/4" White or Black Helvetica letters and numbers included (290 Characters)
- Optional Plastic Letter Sets Sizes in Helvetica and Roman Fonts
- Ideal for Signs, Messages, Menus, Directories, Other Info + Announcements
- Hanging Hardware on the frame back for wall or ceiling mount.
- 24x48 Open Face #361 Wood Frame Access Letterboards for INDOOR use