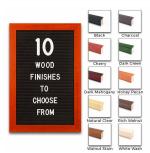

#### Product Details

- Wood #361 Felt Access Letterboards
- 8 1/2" x 11" Wood Framed Letterboard
- Letter Board with Changeable Letters Open Face Wood Framed Letter Board
- Wooden Picture Frame Style with Top Flat Face Profile
- BLACK, GREY, or WHITE Letter Board Wood Frame Profile: 1 3/16" Wide ()
- #361 Wood Frame Profile Style borders the felt letter board
- Natural Wood Stained Frame
- 10 Popular Wood Frame Finishes Portrait and Landscape Sizes
- 8.5"x11" is the Outside Frame Dimension
- Overall Frame Depth: 3/4"
- Letterboard with 1/4" grooves allows for easy letter and number insertion 3/4" White or Black Helvetica letters and numbers included (290 Characters)
- Optional Plastic Letter Sets Sizes in Helvetica and Roman Fonts
- Ideal for Signs, Messages, Menus, Directories, Other Info + Announcements
- Hanging Hardware on the frame back for wall or ceiling mount.
- 8.5x11 Open Face #361 Wood Frame Access Letterboards for INDOOR use