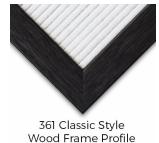

## Product Details

- Wood #361 Felt Access Letterboards
- 8" x 10" Wood Framed Letterboard
- Letter Board with Changeable Letters Open Face Wood Framed Letter Board
- Wooden Picture Frame Style with Top Flat Face Profile
- BLACK, GREY, or WHITE Letter Board Wood Frame Profile: 1 3/16" Wide ()
- #361 Wood Frame Profile Style borders the felt letter board
- Natural Wood Stained Frame
- 10 Popular Wood Frame Finishes Portrait and Landscape Sizes
- 8"x10" is the Outside Frame Dimension
- Overall Frame Depth: 3/4"
- Letterboard with 1/4" grooves allows for easy letter and number insertion 3/4" White or Black Helvetica letters and numbers included (290 Characters)
- Optional Plastic Letter Sets Sizes in Helvetica and Roman Fonts
- Ideal for Signs, Messages, Menus, Directories, Other Info + Announcements
- Hanging Hardware on the frame back for wall or ceiling mount.
- 8x10 Open Face #361 Wood Frame Access Letterboards for INDOOR use