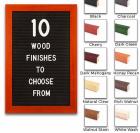

## Product Details

- Wood #361 Felt Access Letterboards
- 8" x 10" Wood Framed Letterboard
- Letter Board with Changeable Letters Open Face Wood Framed Letter Board
- Wooden Picture Frame Style with Top Flat Face Profile
- BLACK, GREY, or WHITE Letter Board Wood Frame Profile: 1 3/16" Wide ()
- #361 Wood Frame Profile Style borders the felt letter board
- Natural Wood Stained Frame
- 10 Popular Wood Frame Finishes Portrait and Landscape Sizes
- 8"x10" is the Outside Frame Dimension
- Overall Frame Depth: 3/4"
- Letterboard with 1/4" grooves allows for easy letter and number insertion 3/4" White or Black Helvetica letters and numbers included (290 Characters)
- Optional Plastic Letter Sets Sizes in Helvetica and Roman Fonts
- Ideal for Signs, Messages, Menus, Directories, Other Info + Announcements
- Hanging Hardware on the frame back for wall or ceiling mount.
- 8x10 Open Face #361 Wood Frame Access Letterboards for INDOOR use