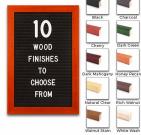

## Product Details

- Wood #361 Felt Access Letterboards
- 48" x 48" Wood Framed Letterboard
- Letter Board with Changeable Letters Open Face Wood Framed Letter Board
- Wooden Picture Frame Style with Top Flat Face Profile
- BLACK, GREY, or WHITE Letter Board Wood Frame Profile: 1 3/16" Wide ()
- #361 Wood Frame Profile Style borders the felt letter board
- Natural Wood Stained Frame
- 10 Popular Wood Frame Finishes Portrait and Landscape Sizes
- 48"x48" is the Outside Frame Dimension
- Overall Frame Depth: 3/4"
- Letterboard with 1/4" grooves allows for easy letter and number insertion 3/4" White or Black Helvetica letters and numbers included (290 Characters)
- Optional Plastic Letter Sets Sizes in Helvetica and Roman Fonts
- Ideal for Signs, Messages, Menus, Directories, Other Info + Announcements
- Hanging Hardware on the frame back for wall or ceiling mount.
- 48x48 Open Face #361 Wood Frame Access Letterboards for INDOOR use