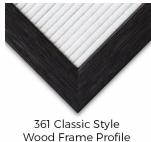

## Product Details

- Wood #361 Felt Access Letterboards
- 48" x 48" Wood Framed Letterboard
- Letter Board with Changeable Letters Open Face Wood Framed Letter Board
- Wooden Picture Frame Style with Top Flat Face Profile
- BLACK, GREY, or WHITE Letter Board Wood Frame Profile: 1 3/16" Wide ()
- #361 Wood Frame Profile Style borders the felt letter board
- Natural Wood Stained Frame
- 10 Popular Wood Frame Finishes Portrait and Landscape Sizes
- 48"x48" is the Outside Frame Dimension
- Overall Frame Depth: 3/4"
- Letterboard with 1/4" grooves allows for easy letter and number insertion 3/4" White or Black Helvetica letters and numbers included (290 Characters)
- Optional Plastic Letter Sets Sizes in Helvetica and Roman Fonts
- Ideal for Signs, Messages, Menus, Directories, Other Info + Announcements
- Hanging Hardware on the frame back for wall or ceiling mount.
- 48x48 Open Face #361 Wood Frame Access Letterboards for INDOOR use