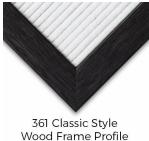

#### Product Details

- Wood #361 Felt Access Letterboards
- 14" x 22" Wood Framed Letterboard
- Letter Board with Changeable Letters Open Face Wood Framed Letter Board
- Wooden Picture Frame Style with Top Flat Face Profile
- BLACK, GREY, or WHITE Letter Board Wood Frame Profile: 1 3/16" Wide ()
- #361 Wood Frame Profile Style borders the felt letter board
- Natural Wood Stained Frame
- 10 Popular Wood Frame Finishes Portrait and Landscape Sizes
- 14"x22" is the Outside Frame Dimension
- Overall Frame Depth: 3/4"
- Letterboard with 1/4" grooves allows for easy letter and number insertion 3/4" White or Black Helvetica letters and numbers included (290 Characters)
- Optional Plastic Letter Sets Sizes in Helvetica and Roman Fonts
- Ideal for Signs, Messages, Menus, Directories, Other Info + Announcements
- Hanging Hardware on the frame back for wall or ceiling mount.
- 14x22 Open Face #361 Wood Frame Access Letterboards for INDOOR use