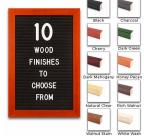

# Product Details

- Wood #361 Felt Access Letterboards
- 7" x 11" Wood Framed Letterboard
- Letter Board with Changeable Letters Open Face Wood Framed Letter Board
- Wooden Picture Frame Style with Top Flat Face Profile
- BLACK, GREY, or WHITE Letter Board Wood Frame Profile: 1 3/16" Wide ()
- #361 Wood Frame Profile Style borders the felt letter board
- Natural Wood Stained Frame
- 10 Popular Wood Frame Finishes Portrait and Landscape Sizes
- 7"x11" is the Outside Frame Dimension
- Overall Frame Depth: 3/4"
- Letterboard with 1/4" grooves allows for easy letter and number insertion 3/4" White or Black Helvetica letters and numbers included (290 Characters)
- Optional Plastic Letter Sets Sizes in Helvetica and Roman Fonts
- Ideal for Signs, Messages, Menus, Directories, Other Info + Announcements
- Hanging Hardware on the frame back for wall or ceiling mount.
- 7x11 Open Face #361 Wood Frame Access Letterboards for INDOOR use