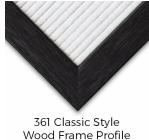

# Product Details

- Wood #361 Felt Access Letterboards
- 7" x 11" Wood Framed Letterboard
- Letter Board with Changeable Letters Open Face Wood Framed Letter Board
- Wooden Picture Frame Style with Top Flat Face Profile
- BLACK, GREY, or WHITE Letter Board Wood Frame Profile: 1 3/16" Wide ()
- #361 Wood Frame Profile Style borders the felt letter board
- Natural Wood Stained Frame
- 10 Popular Wood Frame Finishes Portrait and Landscape Sizes
- 7"x11" is the Outside Frame Dimension
- Overall Frame Depth: 3/4"
- Letterboard with 1/4" grooves allows for easy letter and number insertion 3/4" White or Black Helvetica letters and numbers included (290 Characters)
- Optional Plastic Letter Sets Sizes in Helvetica and Roman Fonts
- Ideal for Signs, Messages, Menus, Directories, Other Info + Announcements
- Hanging Hardware on the frame back for wall or ceiling mount.
- 7x11 Open Face #361 Wood Frame Access Letterboards for INDOOR use