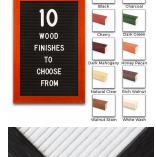

### Product Details

- Wood #361 Felt Access Letterboards
- 20" x 26" Wood Framed Letterboard
- Letter Board with Changeable Letters Open Face Wood Framed Letter Board
- Wooden Picture Frame Style with Top Flat Face Profile
- BLACK, GREY, or WHITE Letter Board Wood Frame Profile: 1 3/16" Wide ()
- #361 Wood Frame Profile Style borders the felt letter board
- Natural Wood Stained Frame
- 10 Popular Wood Frame Finishes Portrait and Landscape Sizes
- 20"x26" is the Outside Frame Dimension
- Overall Frame Depth: 3/4"
- Letterboard with 1/4" grooves allows for easy letter and number insertion 3/4" White or Black Helvetica letters and numbers included (290 Characters)
- Optional Plastic Letter Sets Sizes in Helvetica and Roman Fonts
- Ideal for Signs, Messages, Menus, Directories, Other Info + Announcements
- Hanging Hardware on the frame back for wall or ceiling mount.
- 20x26 Open Face #361 Wood Frame Access Letterboards for INDOOR use