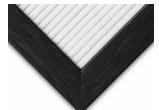

od Framed Letter Board
- Wooden Picture Frame Style with Top Flat Face Profile
- BLACK, GREY, or WHITE Letter Board Wood Frame Profile: 1 3/16" Wide ()
- #361 Wood Frame Profile Style borders the felt letter board
- Natural Wood Stained Frame
- 10 Popular Wood Frame Finishes Portrait and Landscape Sizes
- 7"x7" is the Outside Frame Dimension
- Overall Frame Depth: 3/4"
- Letterboard with 1/4" grooves allows for easy letter and number insertion 3/4" White or Black Helvetica letters and numbers included (290 Characters)
- Optional Plastic Letter Sets Sizes in Helvetica and Roman Fonts
- Ideal for Signs, Messages, Menus, Directories, Other Info + Announcements
- Hanging Hardware on the frame back for wall or ceiling mount.
- 7x7 Open Face #361 Wood Frame Access Letterboards for INDOOR use





361 Classic Style Wood Frame Profile

#### Ordering Options

- Frame Orientation: Square
- Optional letter & character sets (1/2", 3/4", 1", 2", 3")

| Model         | Letter Board (Overall Frame Size) | Viewable Area   | Orientation | Ship Wt. |
|---------------|-----------------------------------|-----------------|-------------|----------|
| OFLETW361F-77 | 7" x 7"                           | 4 5/8" x 4 5/8" | Square      | 2 LBS    |