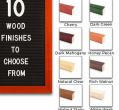

# Product Details

- Wood #361 Felt Access Letterboards
- 7" x 7" Wood Framed Letterboard
- Letter Board with Changeable Letters Open Face Wood Framed Letter Board
- Wooden Picture Frame Style with Top Flat Face Profile
- BLACK, GREY, or WHITE Letter Board Wood Frame Profile: 1 3/16" Wide ()
- #361 Wood Frame Profile Style borders the felt letter board
- Natural Wood Stained Frame
- 10 Popular Wood Frame Finishes Portrait and Landscape Sizes
- 7"x7" is the Outside Frame Dimension
- Overall Frame Depth: 3/4"
- Letterboard with 1/4" grooves allows for easy letter and number insertion 3/4" White or Black Helvetica letters and numbers included (290 Characters)
- Optional Plastic Letter Sets Sizes in Helvetica and Roman Fonts
- Ideal for Signs, Messages, Menus, Directories, Other Info + Announcements
- Hanging Hardware on the frame back for wall or ceiling mount.
- 7x7 Open Face #361 Wood Frame Access Letterboards for INDOOR use