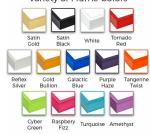

### Variety of Frame Colors

### **Ordering Options**

- Frame Orientation: Portrait or Landscape
- Fabric Covering over Cork Bulletin Board (see 20+ colors below)
- Hard Plastic Push Pins: Clear or Multi-Color pins (100 per box)

| Model           | Cork Board (Overall Frame Size) | Orientation           |
|-----------------|---------------------------------|-----------------------|
| OFCORKM117-2448 | 24" x 48"                       | Portrait or Landscape |