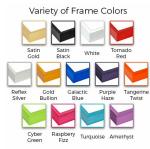

#### Product Details

- **Colorful Framed Access Cork Boards**
- 10" x 12" Cork Board
- Open Face Colorful Metal Framed Cork Board Natural Tan Board
- Metal Frame Profile: 7/16" Wide ()
- Metal Picture Frame Style with Flat Top Face Profile
- Sleek Design Aluminum Frame
- 12+ Colorful Metal Frame Finishes
- Portrait and Landscape Sizes
- 10"x12" is the Outside Frame Dimension Overall Frame Depth: 1 5/16"
- Perfect for Business, Office or Home Use
- Optional: Colorful Fabric Covered Cork
- Hanging Hardware on the frame back for easy wall mounting
- Use push pins, tacks or map pins for posting materials
- Call for custom Cork Board Sizes, Frame Styles, Fabrics Access Cork Boards Open Face 10 x 12 Display for INDOOR use only

#### Ordering Options

- Frame Orientation: Portrait or Landscape
- Fabric Covering over Cork Bulletin Board (see 20+ colors below)
- Hard Plastic Push Pins: Clear or Multi-Color pins (100 per box)

| Model           | Cork Board (Overall Frame Size) | Viewable Area    | Orientation           | Ship Wt. |
|-----------------|---------------------------------|------------------|-----------------------|----------|
| OFCORKM117-1012 | 10" x 12"                       | 9 1/8" x 11 1/8" | Portrait or Landscape | 2 LBS    |