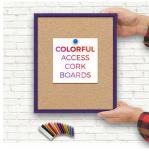

## Access Cork Boardâ,,¢ Open Face 10 x 12 Colorful Metal Framed Bulletin Boards

#### Product Details

- **Colorful Framed Access Cork Boards**
- 10" x 12" Cork Board
- Open Face Colorful Metal Framed Cork Board Natural Tan Board
- Metal Frame Profile: 7/16" Wide ()
- Metal Picture Frame Style with Flat Top Face Profile
- Sleek Design Aluminum Frame
- 12+ Colorful Metal Frame Finishes
- Portrait and Landscape Sizes
- 10"x12" is the Outside Frame Dimension Overall Frame Depth: 1 5/16"
- Perfect for Business, Office or Home Use
- Optional: Colorful Fabric Covered Cork
- Hanging Hardware on the frame back for easy wall mounting
- Use push pins, tacks or map pins for posting materials
- Call for custom Cork Board Sizes, Frame Styles, Fabrics Access Cork Boards Open Face 10 x 12 Display for INDOOR use only