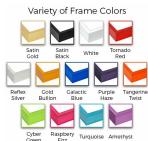

#### Product Details

- **Colorful Framed Access Cork Boards**
- 24" x 36" Cork Board
- Open Face Colorful Metal Framed Cork Board Natural Tan Board
- Metal Frame Profile: 7/16" Wide ()
- Metal Picture Frame Style with Flat Top Face Profile
- Sleek Design Aluminum Frame
- 12+ Colorful Metal Frame Finishes
- Portrait and Landscape Sizes
- 24"x36" is the Outside Frame Dimension Overall Frame Depth: 1 5/16"
- Perfect for Business, Office or Home Use
- Optional: Colorful Fabric Covered Cork
- Hanging Hardware on the frame back for easy wall mounting
- Use push pins, tacks or map pins for posting materials
- Call for custom Cork Board Sizes, Frame Styles, Fabrics
- Access Cork Boards Open Face 24 x 36 Display for INDOOR use only

### Ordering Options

- Frame Orientation: Portrait or Landscape
- Fabric Covering over Cork Bulletin Board (see 20+ colors below)
  Hard Plastic Push Pins: Clear or Multi-Color pins (100 per box)

| Model           | Cork Board (Overall Frame Size) | Viewable Area     | Orientation           | Ship Wt. |
|-----------------|---------------------------------|-------------------|-----------------------|----------|
| OFCORKM117-2436 | 24" x 36"                       | 23 1/8" x 35 1/8" | Portrait or Landscape | 6 LBS    |