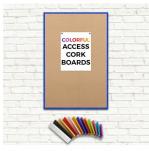

## Access Cork Boardâ,,¢ Open Face 24 x 36 Colorful Metal Framed Bulletin Boards

#### Product Details

- **Colorful Framed Access Cork Boards**
- 24" x 36" Cork Board
- Open Face Colorful Metal Framed Cork Board Natural Tan Board
- Metal Frame Profile: 7/16" Wide ()
- Metal Picture Frame Style with Flat Top Face Profile
- Sleek Design Aluminum Frame
- 12+ Colorful Metal Frame Finishes
- Portrait and Landscape Sizes
- 24"x36" is the Outside Frame Dimension Overall Frame Depth: 1 5/16"
- Perfect for Business, Office or Home Use
- Optional: Colorful Fabric Covered Cork
- Hanging Hardware on the frame back for easy wall mounting
- Use push pins, tacks or map pins for posting materials
- Call for custom Cork Board Sizes, Frame Styles, Fabrics
- Access Cork Boards Open Face 24 x 36 Display for INDOOR use only