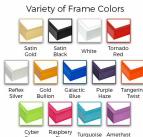

#### Product Details

- **Colorful Framed Access Cork Boards**
- 12" x 16" Cork Board
- Open Face Colorful Metal Framed Cork Board Natural Tan Board
- Metal Frame Profile: 7/16" Wide ()
- Metal Picture Frame Style with Flat Top Face Profile
- Sleek Design Aluminum Frame
- 12+ Colorful Metal Frame Finishes
- Portrait and Landscape Sizes
- 12"x16" is the Outside Frame Dimension Overall Frame Depth: 1 5/16"
- Perfect for Business, Office or Home Use
- Optional: Colorful Fabric Covered Cork
- Hanging Hardware on the frame back for easy wall mounting
- Use push pins, tacks or map pins for posting materials
- Call for custom Cork Board Sizes, Frame Styles, Fabrics
- Access Cork Boards Open Face 12 x 16 Display for INDOOR use only

#### Ordering Options

- Frame Orientation: Portrait or Landscape
- Fabric Covering over Cork Bulletin Board (see 20+ colors below)
- Hard Plastic Push Pins: Clear or Multi-Color pins (100 per box)

| Model           | Cork Board (Overall Frame Size) | Viewable Area     | Orientation           | Ship Wt. |
|-----------------|---------------------------------|-------------------|-----------------------|----------|
| OFCORKM117-1216 | 12" x 16"                       | 11 1/8" x 15 1/8" | Portrait or Landscape | 2 LBS    |