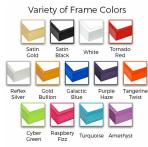

#### Product Details

- **Colorful Framed Access Cork Boards**
- 24" x 84" Cork Board
- Open Face Colorful Metal Framed Cork Board Natural Tan Board
- Metal Frame Profile: 7/16" Wide ()
- Metal Picture Frame Style with Flat Top Face Profile
- Sleek Design Aluminum Frame
- 12+ Colorful Metal Frame Finishes
- Portrait and Landscape Sizes
- 24"x84" is the Outside Frame Dimension Overall Frame Depth: 1 5/16"
- Perfect for Business, Office or Home Use
- Optional: Colorful Fabric Covered Cork
- Hanging Hardware on the frame back for easy wall mounting
- Use push pins, tacks or map pins for posting materials
- Call for custom Cork Board Sizes, Frame Styles, Fabrics
- Access Cork Boards Open Face 24 x 84 Display for INDOOR use only

#### Ordering Options

- Frame Orientation: Portrait or Landscape
- Fabric Covering over Cork Bulletin Board (see 20+ colors below)
- Hard Plastic Push Pins: Clear or Multi-Color pins (100 per box)

| Model           | Cork Board (Overall Frame Size) | Viewable Area     | Orientation           | Ship Wt. |
|-----------------|---------------------------------|-------------------|-----------------------|----------|
| OFCORKM117-2484 | 24" x 84"                       | 23 1/8" x 83 1/8" | Portrait or Landscape | 14 LBS   |