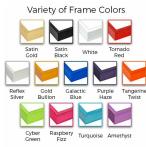

#### Product Details

- **Colorful Framed Access Cork Boards**
- 20" x 30" Cork Board
- Open Face Colorful Metal Framed Cork Board Natural Tan Board
- Metal Frame Profile: 7/16" Wide ()
- Metal Picture Frame Style with Flat Top Face Profile
- Sleek Design Aluminum Frame
- 12+ Colorful Metal Frame Finishes
- Portrait and Landscape Sizes
- 20"x30" is the Outside Frame Dimension Overall Frame Depth: 1 5/16"
- Perfect for Business, Office or Home Use
- Optional: Colorful Fabric Covered Cork
- Hanging Hardware on the frame back for easy wall mounting
- Use push pins, tacks or map pins for posting materials
- Call for custom Cork Board Sizes, Frame Styles, Fabrics
- Access Cork Boards Open Face 20 x 30 Display for INDOOR use only

#### Ordering Options

- Frame Orientation: Portrait or Landscape
- Fabric Covering over Cork Bulletin Board (see 20+ colors below)
- Hard Plastic Push Pins: Clear or Multi-Color pins (100 per box)

| Model           | Cork Board (Overall Frame Size) | Viewable Area     | Orientation           | Ship Wt. |
|-----------------|---------------------------------|-------------------|-----------------------|----------|
| OFCORKM117-2030 | 20" x 30"                       | 19 1/8" x 29 1/8" | Portrait or Landscape | 5 LBS    |