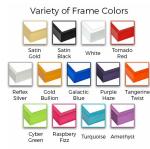

#### Product Details

- Framed Access Cork Boards
- Wall Mount, Open Face 48" x 48" Corkboard
- 12+ Colorful Metal Frame Finishes Natural Tan Cork Bulletin Board
- Metal Frame Profile: 7/16" Wide
- Sleek Aluminum Frame Design Classic Metal Picture Frame Style with Flat Top Face Profile
- Square Size: 48 x 48 is the Outside Frame Dimension
- Overall Frame Depth: 1 5/16"
- Perfect for Business, Office, or Home Use Optional: Colorful Fabric Covered Cork
- Hanging Hardware on the frame back for easy wall mounting
- Use push pins, tacks, or map pins for posting materials
- Call for Custom Cork Board Sizes, Frame Styles, Fabrics
- Access Cork Boards Open Face 48 x 48 Display for INDOOR use only

### Ordering Options

- Frame Orientation: Square
- Fabric Covering over Cork Bulletin Board (see 20+ colors below)
- Hard Plastic Push Pins: Clear or Multi-Color pins (100 per box)

| Model           | Cork Board (Overall Frame Size) | Viewable Area     | Orientation | Ship Wt. |
|-----------------|---------------------------------|-------------------|-------------|----------|
| OFCORKM117-4848 | 48" x 48"                       | 47 1/8" x 47 1/8" | Square      | 15 LBS   |