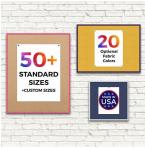

#### Product Details

- **Colorful Framed Access Cork Boards**
- 15" x 20" Cork Board
- Open Face Colorful Metal Framed Cork Board Natural Tan Board
- Metal Frame Profile: 7/16" Wide ()
- Metal Picture Frame Style with Flat Top Face Profile
- Sleek Design Aluminum Frame
- 12+ Colorful Metal Frame Finishes
- Portrait and Landscape Sizes
- 15"x20" is the Outside Frame Dimension Overall Frame Depth: 1 5/16"
- Perfect for Business, Office or Home Use
- Optional: Colorful Fabric Covered Cork
- Hanging Hardware on the frame back for easy wall mounting
- Use push pins, tacks or map pins for posting materials
- Call for custom Cork Board Sizes, Frame Styles, Fabrics
- Access Cork Boards Open Face 15 x 20 Display for INDOOR use only

### Ordering Options

- Frame Orientation: Portrait or Landscape
- Fabric Covering over Cork Bulletin Board (see 20+ colors below)
- Hard Plastic Push Pins: Clear or Multi-Color pins (100 per box)

| Model           | Cork Board (Overall Frame Size) | Viewable Area     | Orientation           | Ship Wt. |
|-----------------|---------------------------------|-------------------|-----------------------|----------|
| OFCORKM117-1520 | 15" x 20"                       | 14 1/8" x 19 1/8" | Portrait or Landscape | 3 LBS    |