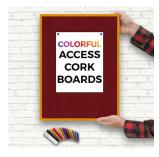

## Access Cork Boardâ,,¢ Open Face 15 x 20 Colorful Metal Framed Bulletin Boards

#### Product Details

- **Colorful Framed Access Cork Boards**
- 15" x 20" Cork Board
- Open Face Colorful Metal Framed Cork Board Natural Tan Board
- Metal Frame Profile: 7/16" Wide ()
- Metal Picture Frame Style with Flat Top Face Profile
- Sleek Design Aluminum Frame
- 12+ Colorful Metal Frame Finishes
- Portrait and Landscape Sizes
- 15"x20" is the Outside Frame Dimension Overall Frame Depth: 1 5/16"
- Perfect for Business, Office or Home Use
- Optional: Colorful Fabric Covered Cork
- Hanging Hardware on the frame back for easy wall mounting
- Use push pins, tacks or map pins for posting materials
- Call for custom Cork Board Sizes, Frame Styles, Fabrics
- Access Cork Boards Open Face 15 x 20 Display for INDOOR use only