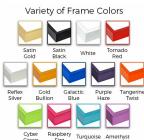

#### Product Details

- **Colorful Framed Access Cork Boards**
- 15" x 20" Cork Board
- Open Face Colorful Metal Framed Cork Board Natural Tan Board
- Metal Frame Profile: 7/16" Wide ()
- Metal Picture Frame Style with Flat Top Face Profile
- Sleek Design Aluminum Frame
- 12+ Colorful Metal Frame Finishes
- Portrait and Landscape Sizes
- 15"x20" is the Outside Frame Dimension Overall Frame Depth: 1 5/16"
- Perfect for Business, Office or Home Use
- Optional: Colorful Fabric Covered Cork
- Hanging Hardware on the frame back for easy wall mounting
- Use push pins, tacks or map pins for posting materials
- Call for custom Cork Board Sizes, Frame Styles, Fabrics
- Access Cork Boards Open Face 15 x 20 Display for INDOOR use only

### Ordering Options

- Frame Orientation: Portrait or Landscape
- Fabric Covering over Cork Bulletin Board (see 20+ colors below)
- Hard Plastic Push Pins: Clear or Multi-Color pins (100 per box)

| Model           | Cork Board (Overall Frame Size) | Viewable Area     | Orientation           | Ship Wt. |
|-----------------|---------------------------------|-------------------|-----------------------|----------|
| OFCORKM117-1520 | 15" x 20"                       | 14 1/8" x 19 1/8" | Portrait or Landscape | 3 LBS    |