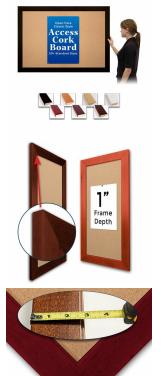

## Access Cork Boardâ,,¢ 24x48 Open Face BOLD WIDE WOOD Framed Cork Bulletin Board

### FOR CURRENT PRICING, VISIT THE ID # LISTED ABOVE **FREE SHIPPING**

Bold 2¾" Wide Wood Profile

| ٠ | 24x48 Access Cork Boardâ,,¢   |       |
|---|-------------------------------|-------|
| ٠ | Wood Framed Message Display E | Board |

- •
- Open Face Corkboard Bold Wide-Wood Frame •
- Wooden Picture Frame Style with Bold, Flat Face Profile
- 2 3/4" Wide Frame Profile
- Natural Tan Pebble Cork Surface 7 Popular Natural Wood Stain Frame Finishes
- Wood Frame Profile: 2 3/4" Wide
- . Portrait and Landscape Sizes
- 24" x 48" refer to the Outside Frame Dimension ٠
- Overall Frame Depth: 1" ٠ · Ideal as a message board, notice board, announcement board
- Black PVC Backer is installed onto the backside of the frame to provide additional support to the bulletin board
- · Hanging Hardware on the frame back for wall or ceiling mount.
- •
- Optional Fabric Covered Cork Colors Optional Pushpins: Clear and Multi-Colored ٠
- Access Bulletin Boards, Open Face Display Frames for INDOOR use