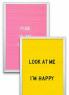

# Open Face Pink Letter Board / Lemon Yellow Felt Letterboard 11x17 Aluminum Frame

### **Product Details**

- Felt Letter Board
- Choose Pink Letter Board or Lemon Yellow Letter Board
- Overall Felt Letter Board Size: 11 x 17
- Overall Depth: 1/2'
- Silver aluminum trim (3/4" wide) borders the felt letter board
- Felt letterboard with 1/4" grooves allows for easy letter and number insertion
- 3/4" White Helvetica letters and numbers included (290 Characters)
- Hanging Hardware is riveted onto the back for easy wall or ceiling mount
- 11" x 17" Open Face letter board displays for INDOOR use only
- Optional Black and White Plastic Letter Sets in a Variety of Sizes Call to Customize Open Face Framed Letter Boards