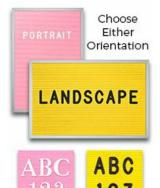

### **Product Details**

- Felt Letter Board
- Choose Pink Letter Board or Lemon Yellow Letter Board
- Overall Felt Letter Board Size: 11 x 17
- Overall Depth: 1/2'
- Silver aluminum trim (3/4" wide) borders the felt letter board
- Felt letterboard with 1/4" grooves allows for easy letter and number insertion
- 3/4" White Helvetica letters and numbers included (290 Characters)
- Hanging Hardware is riveted onto the back for easy wall or ceiling mount
- 11" x 17" Open Face letter board displays for INDOOR use only
- Optional Black and White Plastic Letter Sets in a Variety of Sizes Call to Customize Open Face Framed Letter Boards

## Ordering Options

- Optional colors for felt letterboard panel
- Optional letter & character sets (1/2", 3/4", 1", 2", 3")

| Model        | Overall Letter Board Size | Ships Via | Shipping Weight |  |
|--------------|---------------------------|-----------|-----------------|--|
| OFLBFYP-1117 | 11" x 17"                 | UPS       | 9               |  |