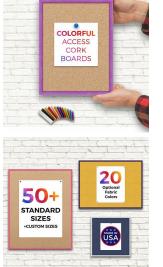

## Access Cork Boardâ,,¢ Open Face 8-5 x 11 Colorful Metal Framed Bulletin Boards

#### Colorful Framed Access Cork Boards ٠

- 8.5" x 11" Cork Board •
- Open Face Colorful Metal Framed Cork Board Natural Tan Board ٠
- Metal Frame Profile: 7/16" Wide ()
- Metal Picture Frame Style with Flat Top Face Profile
- Sleek Design Aluminum Frame •
- 12+ Colorful Metal Frame Finishes ٠
- Portrait and Landscape Sizes
- **8.5"x11"** is the Outside Frame Dimension Overall Frame Depth: **1 5/16"** .
- ٠
- Perfect for Business, Office or Home Use ٠
- Optional: Colorful Fabric Covered Cork Hanging Hardware on the frame back for easy wall mounting
- •
- Use push pins, tacks or map pins for posting materials ٠ ٠ Call for custom Cork Board Sizes, Frame Styles, Fabrics
- Access Cork Boards Open Face 8.5x 11 Display for INDOOR use only

### Ordering Options

Product Details

- Frame Orientation: Portrait or Landscape ٠
  - Fabric Covering over Cork Bulletin Board (see 20+ colors below)
    Hard Plastic Push Pins: Clear or Multi-Color pins (100 per box)