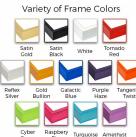

#### Product Details

- **Colorful Framed Access Cork Boards**
- 36" x 48" Cork Board
- Open Face Colorful Metal Framed Cork Board Natural Tan Board
- Metal Frame Profile: 7/16" Wide ()
- Metal Picture Frame Style with Flat Top Face Profile
- Sleek Design Aluminum Frame
- 12+ Colorful Metal Frame Finishes
- Portrait and Landscape Sizes
- **36"x48"** is the Outside Frame Dimension Overall Frame Depth: **1** 5/16"
- Perfect for Business, Office or Home Use
- Optional: Colorful Fabric Covered Cork
- Hanging Hardware on the frame back for easy wall mounting
- Use push pins, tacks or map pins for posting materials
- Call for custom Cork Board Sizes, Frame Styles, Fabrics
- Access Cork Boards Open Face **36 x 48** Display **for INDOOR use only**

#### Ordering Options

- Frame Orientation: Portrait or Landscape
- Fabric Covering over Cork Bulletin Board (see 20+ colors below)
- Hard Plastic Push Pins: Clear or Multi-Color pins (100 per box)

| Model           | Cork Board (Overall Frame Size) | Viewable Area     | Orientation           | Ship Wt. |
|-----------------|---------------------------------|-------------------|-----------------------|----------|
| OFCORKM117-3648 | 36" x 48"                       | 35 1/8" x 47 1/8" | Portrait or Landscape | 11 LBS   |