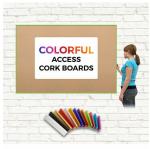

## Access Cork Boardâ,,¢ Open Face 36 x 48 Colorful Metal Framed Bulletin Boards

#### Product Details

- **Colorful Framed Access Cork Boards**
- 36" x 48" Cork Board
- Open Face Colorful Metal Framed Cork Board Natural Tan Board
- Metal Frame Profile: 7/16" Wide ()
- Metal Picture Frame Style with Flat Top Face Profile
- Sleek Design Aluminum Frame
- 12+ Colorful Metal Frame Finishes
- Portrait and Landscape Sizes
- **36"x48"** is the Outside Frame Dimension Overall Frame Depth: **1** 5/16"
- Perfect for Business, Office or Home Use
- Optional: Colorful Fabric Covered Cork
- Hanging Hardware on the frame back for easy wall mounting
- Use push pins, tacks or map pins for posting materials
- Call for custom Cork Board Sizes, Frame Styles, Fabrics
- Access Cork Boards Open Face **36 x 48** Display **for INDOOR use only**