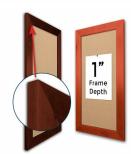

### Product Details

- 20x26 Access Cork Boardâ,,¢
- **Wood Framed Message Display Board**
- Open Face Corkboard

  Bold Wide-Wood Frame
- Wooden Picture Frame Style with Bold, Flat Face Profile
- 2 3/4" Wide Frame Profile
- Natural Tan Pebble Cork Surface
- 7 Popular Natural Wood Stain Frame Finishes
- Wood Frame Profile: 2 3/4" Wide
- Portrait and Landscape Sizes 20" x 26" refer to the Outside Frame Dimension
- Overall Frame Depth: 1"
- Ideal as a message board, notice board, announcement board
- Black PVC Backer is installed onto the backside of the frame to provide additional support to the bulletin board
- . Hanging Hardware on the frame back for wall or ceiling mount.
- Optional Fabric Covered Cork Colors
  Optional Pushpins: Clear and Multi-Colored
- Access Bulletin Boards, Open Face Display Frames for INDOOR use