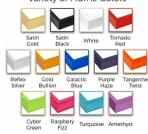

### Variety of Frame Colors

### Ordering Options

- Frame Orientation: Portrait or Landscape
- Fabric Covering over Cork Bulletin Board (see 20+ colors below)
  Hard Plastic Push Pins: Clear or Multi-Color pins (100 per box)

| Model           | Cork Board (Overall Frame Size) | Viewable Area     | Orientation           |
|-----------------|---------------------------------|-------------------|-----------------------|
| OFCORKM117-2448 | 24" x 48"                       | 23 1/8" x 47 1/8" | Portrait or Landscape |