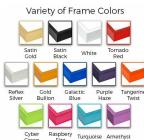

#### Ordering Options

- Frame Orientation: Portrait or Landscape
- Fabric Covering over Cork Bulletin Board (see 20+ colors below)
- Hard Plastic Push Pins: Clear or Multi-Color pins (100 per box)

| Model           | Cork Board (Overall Frame Size) | Viewable Area     | Orientation           | Ship Wt. |
|-----------------|---------------------------------|-------------------|-----------------------|----------|
| OFCORKM117-1620 | 16" x 20"                       | 15 1/8" x 19 1/8" | Portrait or Landscape | 3 LBS    |