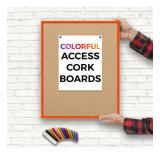

## Access Cork Boardâ,,¢ Open Face 16 x 20 Colorful Metal Framed Bulletin Boards

#### Product Details

- **Colorful Framed Access Cork Boards**
- 16" x 20" Cork Board
- Open Face Colorful Metal Framed Cork Board Natural Tan Board
- Metal Frame Profile: 7/16" Wide ()
- Metal Picture Frame Style with Flat Top Face Profile
- Sleek Design Aluminum Frame
- 12+ Colorful Metal Frame Finishes
- Portrait and Landscape Sizes
- 16"x20" is the Outside Frame Dimension Overall Frame Depth: 1 5/16"
- Perfect for Business, Office or Home Use
- Optional: Colorful Fabric Covered Cork
- Hanging Hardware on the frame back for easy wall mounting
- Use push pins, tacks or map pins for posting materials
- Call for custom Cork Board Sizes, Frame Styles, Fabrics
- Access Cork Boards Open Face 16 x 20 Display for INDOOR use only