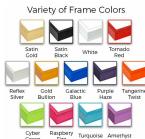

#### Product Details

- **Colorful Framed Access Cork Boards**
- 14" x 20" Cork Board
- Open Face Colorful Metal Framed Cork Board Natural Tan Board
- Metal Frame Profile: 7/16" Wide ()
- Metal Picture Frame Style with Flat Top Face Profile
- Sleek Design Aluminum Frame
- 12+ Colorful Metal Frame Finishes
- Portrait and Landscape Sizes
- 14"x20" is the Outside Frame Dimension Overall Frame Depth: 1 5/16"
- Perfect for Business, Office or Home Use
- Optional: Colorful Fabric Covered Cork
- Hanging Hardware on the frame back for easy wall mounting
- Use push pins, tacks or map pins for posting materials
- Call for custom Cork Board Sizes, Frame Styles, Fabrics
- Access Cork Boards Open Face 14 x 20 Display for INDOOR use only

#### Ordering Options

- Frame Orientation: Portrait or Landscape
- Fabric Covering over Cork Bulletin Board (see 20+ colors below)
- Hard Plastic Push Pins: Clear or Multi-Color pins (100 per box)

| Model           | Cork Board (Overall Frame Size) | Viewable Area     | Orientation           | Ship Wt. |
|-----------------|---------------------------------|-------------------|-----------------------|----------|
| OFCORKM117-1420 | 14" x 20"                       | 13 1/8" x 19 1/8" | Portrait or Landscape | 3 LBS    |