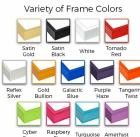

#### **Product Details**

- **Colorful Framed Access Cork Boards**
- 7" x 11" Cork Board
- Open Face Colorful Metal Framed Cork Board Natural Tan Board
- Metal Frame Profile: 7/16" Wide ()
- Metal Picture Frame Style with Flat Top Face Profile
- Sleek Design Aluminum Frame
- 12+ Colorful Metal Frame Finishes
- Portrait and Landscape Sizes
- 7"x11" is the Outside Frame Dimension Overall Frame Depth: 1 5/16"
- Perfect for Business, Office or Home Use
- Optional: Colorful Fabric Covered Cork
- Hanging Hardware on the frame back for easy wall mounting
- Use push pins, tacks or map pins for posting materials
- Call for custom Cork Board Sizes, Frame Styles, Fabrics
- Access Cork Boards Open Face 7 x 11 Display for INDOOR use only

### Ordering Options

- Frame Orientation: Portrait or Landscape
- Fabric Covering over Cork Bulletin Board (see 20+ colors below)
- Hard Plastic Push Pins: Clear or Multi-Color pins (100 per box)

| Model          | Cork Board (Overall Frame Size) | Viewable Area    | Orientation           | Ship Wt. |
|----------------|---------------------------------|------------------|-----------------------|----------|
| OFCORKM117-711 | 7" x 11"                        | 6 1/8" x 10 1/8" | Portrait or Landscape | 1 LBS    |