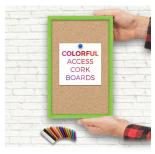

## Access Cork Boardâ,,¢ Open Face 7 x 11 Colorful Metal Framed Bulletin Boards

#### **Product Details**

- **Colorful Framed Access Cork Boards**
- 7" x 11" Cork Board
- Open Face Colorful Metal Framed Cork Board Natural Tan Board
- Metal Frame Profile: 7/16" Wide ()
- Metal Picture Frame Style with Flat Top Face Profile
- Sleek Design Aluminum Frame
- 12+ Colorful Metal Frame Finishes
- Portrait and Landscape Sizes
- 7"x11" is the Outside Frame Dimension Overall Frame Depth: 1 5/16"
- Perfect for Business, Office or Home Use
- Optional: Colorful Fabric Covered Cork
- Hanging Hardware on the frame back for easy wall mounting
- Use push pins, tacks or map pins for posting materials
- Call for custom Cork Board Sizes, Frame Styles, Fabrics
- Access Cork Boards Open Face 7 x 11 Display for INDOOR use only