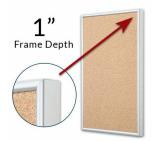

#### Product Details

- Access Cork Board™
- Wall Mount, 18 x 18 Cork Bulletin Board
- Open Face Metal Framed Cork Board Classic Picture Frame Style with Rounded Profile Top
- Natural Tan Cork Board
- #15 Frame Profile (3/8" Wide) Borders the Message Display Board
- Square Size Aluminum Frame
- 7 Popular Metal Frame Finishes
- 18" x 18" is the Outside Frame Dimension
- Overall Frame Depth: 1"
- Applications: Announcement Board, Message Board, Notice Board
- Use Push Pins, Map Pins, or Tacks
- Pin Messages, Menus, Flyers, Photos, Other Info + Announcements
- Optional: Fabric Cork Colors | Clear or Multi-Color Pushpins
- Hanging Hardware on the frame back for wall or ceiling mount.
- 18 x 18 Access Cork Board™ Open Face Display for INDOOR use
- Contact Us for Custom Cork Boards Metal and Wood Framed