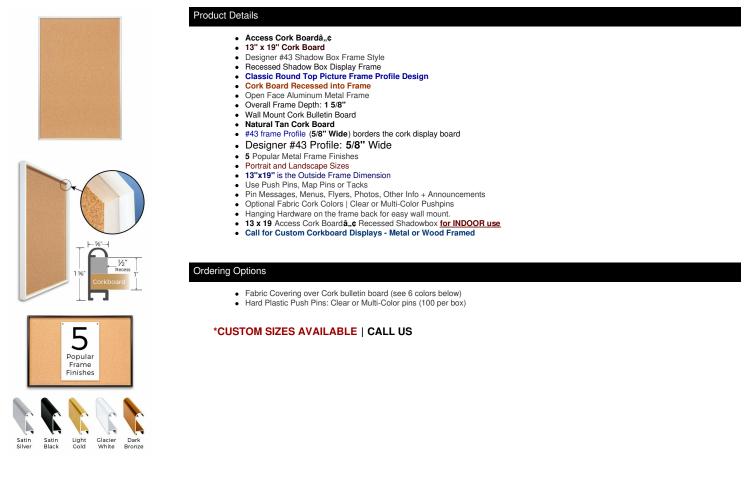

## Access Cork Boardâ,,¢ 13"x19" Open Face Recessed Shadow Box Style Designer 43 Metal Framed Recessed Cork Bulletin Board