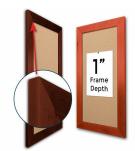

### Product Details

- 36x60 Access Cork Boardâ,,¢
- **Wood Framed Message Display Board**
- Open Face Corkboard

  Bold Wide-Wood Frame
- Wooden Picture Frame Style with Bold, Flat Face Profile
- 2 3/4" Wide Frame Profile
- Natural Tan Pebble Cork Surface
- 7 Popular Natural Wood Stain Frame Finishes
- Wood Frame Profile: 2 3/4" Wide
- Portrait and Landscape Sizes 36" x 60" refer to the Outside Frame Dimension
- Overall Frame Depth: 1"
- Ideal as a message board, notice board, announcement board
- Black PVC Backer is installed onto the backside of the frame to provide additional support to the bulletin board
- . Hanging Hardware on the frame back for wall or ceiling mount.
- Optional Fabric Covered Cork Colors
  Optional Pushpins: Clear and Multi-Colored
- Access Bulletin Boards, Open Face Display Frames for INDOOR use