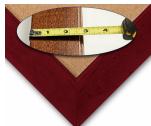

### Product Details

- 36x60 Access Cork Boardâ,,¢
- **Wood Framed Message Display Board**
- Open Face Corkboard

  Bold Wide-Wood Frame
- Wooden Picture Frame Style with Bold, Flat Face Profile
- 2 3/4" Wide Frame Profile
- Natural Tan Pebble Cork Surface
- 7 Popular Natural Wood Stain Frame Finishes
- Wood Frame Profile: 2 3/4" Wide
- Portrait and Landscape Sizes 36" x 60" refer to the Outside Frame Dimension
- Overall Frame Depth: 1"
- Ideal as a message board, notice board, announcement board
- Black PVC Backer is installed onto the backside of the frame to provide additional support to the bulletin board
- . Hanging Hardware on the frame back for wall or ceiling mount.
- Optional Fabric Covered Cork Colors
  Optional Pushpins: Clear and Multi-Colored
- Access Bulletin Boards, Open Face Display Frames for INDOOR use