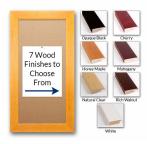

### Product Details

- 48x48 Access Cork Boardâ,,¢
- **Wood Framed Message Display Board**
- Open Face Corkboard

  Bold Wide-Wood Frame
- Wooden Picture Frame Style with Bold, Flat Face Profile
- 2 3/4" Wide Frame Profile
- Natural Tan Pebble Cork Surface
- 7 Popular Natural Wood Stain Frame Finishes
- Wood Frame Profile: 2 3/4" Wide
- Square Sizes 48" x 48" refer to the Outside Frame Dimension
- Overall Frame Depth: 1"
- Ideal as a message board, notice board, announcement board
- Black PVC Backer is installed onto the backside of the frame to provide additional support to the bulletin board
- . Hanging Hardware on the frame back for wall or ceiling mount.
- Optional Fabric Covered Cork Colors
  Optional Pushpins: Clear and Multi-Colored
- Access Bulletin Boards, Open Face Display Frames for INDOOR use