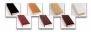

### Product Details

- 48x48 Access Cork Boardâ,,¢
- **Wood Framed Message Display Board**
- Open Face Corkboard

  Bold Wide-Wood Frame
- Wooden Picture Frame Style with Bold, Flat Face Profile
- 2 3/4" Wide Frame Profile
- Natural Tan Pebble Cork Surface
- 7 Popular Natural Wood Stain Frame Finishes
- Wood Frame Profile: 2 3/4" Wide
- Square Sizes 48" x 48" refer to the Outside Frame Dimension
- Overall Frame Depth: 1"
- Ideal as a message board, notice board, announcement board
- Black PVC Backer is installed onto the backside of the frame to provide additional support to the bulletin board
- . Hanging Hardware on the frame back for wall or ceiling mount.
- Optional Fabric Covered Cork Colors
  Optional Pushpins: Clear and Multi-Colored
- Access Bulletin Boards, Open Face Display Frames for INDOOR use