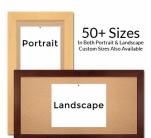

### Product Details

- 30x72 Access Cork Boardâ,,¢
- **Wood Framed Message Display Board**
- Open Face Corkboard

  Bold Wide-Wood Frame
- Wooden Picture Frame Style with Bold, Flat Face Profile
- 2 3/4" Wide Frame Profile
- Natural Tan Pebble Cork Surface
- 7 Popular Natural Wood Stain Frame Finishes
- Wood Frame Profile: 2 3/4" Wide
- Portrait and Landscape Sizes
- 30" x 72" refer to the Outside Frame Dimension
- Overall Frame Depth: 1"
- Ideal as a message board, notice board, announcement board
- Black PVC Backer is installed onto the backside of the frame to provide additional support to the bulletin board
- . Hanging Hardware on the frame back for wall or ceiling mount.
- Optional Fabric Covered Cork Colors
  Optional Pushpins: Clear and Multi-Colored
- Access Bulletin Boards, Open Face Display Frames for INDOOR use

#### Ordering Options

- Frame Orientation: Portrait or Landscape
- Fabric Covering over Cork bulletin board (see 6 colors below)
- Hard Plastic Push Pins: Clear or Multi-Color pins (100 per box)

### \*CUSTOM SIZES AVAILABLE | CALL US

| Model           | Cork Board (Overall Frame Size) | Viewable Area     | Orientation           | Ships Via |
|-----------------|---------------------------------|-------------------|-----------------------|-----------|
| OFCORKWIDE-3072 | 30" x 72"                       | 24 1/2" x 66 1/2" | Portrait or Landscape | FedEx     |