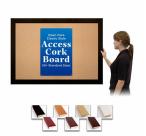

## Access Cork Boardâ,,¢ 30x72 Open Face BOLD WIDE WOOD Framed Cork Bulletin Board

### Product Details

- 30x72 Access Cork Boardâ,,¢
- **Wood Framed Message Display Board**
- Open Face Corkboard

  Bold Wide-Wood Frame
- Wooden Picture Frame Style with Bold, Flat Face Profile
- 2 3/4" Wide Frame Profile
- Natural Tan Pebble Cork Surface
- 7 Popular Natural Wood Stain Frame Finishes
- Wood Frame Profile: 2 3/4" Wide
- Portrait and Landscape Sizes
- 30" x 72" refer to the Outside Frame Dimension
- Overall Frame Depth: 1"
- Ideal as a message board, notice board, announcement board
- Black PVC Backer is installed onto the backside of the frame to provide additional support to the bulletin board
- . Hanging Hardware on the frame back for wall or ceiling mount.
- Optional Fabric Covered Cork Colors
  Optional Pushpins: Clear and Multi-Colored
- Access Bulletin Boards, Open Face Display Frames for INDOOR use