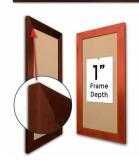

### Product Details

- 30x72 Access Cork Boardâ,,¢
- **Wood Framed Message Display Board**
- Open Face Corkboard

  Bold Wide-Wood Frame
- Wooden Picture Frame Style with Bold, Flat Face Profile
- 2 3/4" Wide Frame Profile
- Natural Tan Pebble Cork Surface
- 7 Popular Natural Wood Stain Frame Finishes
- Wood Frame Profile: 2 3/4" Wide
- Portrait and Landscape Sizes
- 30" x 72" refer to the Outside Frame Dimension
- Overall Frame Depth: 1"
- Ideal as a message board, notice board, announcement board
- Black PVC Backer is installed onto the backside of the frame to provide additional support to the bulletin board
- . Hanging Hardware on the frame back for wall or ceiling mount.
- Optional Fabric Covered Cork Colors
  Optional Pushpins: Clear and Multi-Colored
- Access Bulletin Boards, Open Face Display Frames for INDOOR use