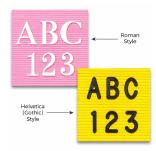

#### **Product Details**

- Felt Letter Board
- Choose Pink Letter Board or Lemon Yellow Letter Board
- Overall Felt Letter Board Size: 20 x 20
- Overall Depth: 1/2"
- Silver aluminum trim (3/4" wide) borders the felt letter board
- Felt letterboard with 1/4" grooves allows for easy letter and number insertion
- 3/4" White Helvetica letters and numbers included (290 Characters) Hanging Hardware is riveted onto the back for easy wall or ceiling mount
- 20" x 20" Open Face letter board displays for INDOOR use only
- Optional Black and White Plastic Letter Sets in a Variety of Sizes
- Call to Customize Open Face Framed Letter Boards

### Ordering Options

- Optional colors for felt letterboard panel
- Optional letter & character sets (1/2", 3/4", 1", 2", 3")

| Model        | Overall Letter Board Size | Ships Via | Shipping Weight |
|--------------|---------------------------|-----------|-----------------|
| OFLBFYP-2020 | 20" x 20"                 | UPS       | 10              |