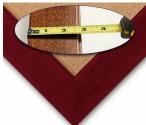

#### **Product Details**

- 48x96 Access Cork Boardâ,,¢
- Wood Framed Message Display Board
- Open Face Corkboard
- **Bold Wide-Wood Frame**
- Wooden Picture Frame Style with Bold, Flat Face Profile
- 2 3/4" Wide Frame Profile
- Natural Tan Pebble Cork Surface
- 7 Popular Natural Wood Stain Frame Finishes
- Wood Frame Profile: 2 3/4" Wide
- Portrait and Landscape Sizes 48" x 96" refer to the Outside Frame Dimension
- Overall Frame Depth: 1"
- Ideal as a message board, notice board, announcement board
- Black PVC Backer is installed onto the backside of the frame to provide additional support to the bulletin board
- Hanging Hardware on the frame back for wall or ceiling mount.
- Optional Fabric Covered Cork Colors
- Optional Pushpins: Clear and Multi-Colored
- Access Bulletin Boards, Open Face Display Frames for INDOOR use