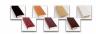

#### **Product Details**

- 48x96 Access Cork Boardâ,,¢
- Wood Framed Message Display Board
- Open Face Corkboard
- **Bold Wide-Wood Frame**
- Wooden Picture Frame Style with Bold, Flat Face Profile
- 2 3/4" Wide Frame Profile
- Natural Tan Pebble Cork Surface
- 7 Popular Natural Wood Stain Frame Finishes
- Wood Frame Profile: 2 3/4" Wide
- Portrait and Landscape Sizes 48" x 96" refer to the Outside Frame Dimension
- Overall Frame Depth: 1"
- Ideal as a message board, notice board, announcement board
- Black PVC Backer is installed onto the backside of the frame to provide additional support to the bulletin board
- Hanging Hardware on the frame back for wall or ceiling mount.
- Optional Fabric Covered Cork Colors
- Optional Pushpins: Clear and Multi-Colored
- Access Bulletin Boards, Open Face Display Frames for INDOOR use