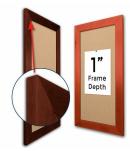

## FOR CURRENT PRICING, VISIT THE ID # LISTED ABOVE

Bold 2¾" Wide Wood Profile

#### **Product Details**

- 48x96 Access Cork Boardâ,,¢
- Wood Framed Message Display Board
- Open Face Corkboard
- **Bold Wide-Wood Frame**
- Wooden Picture Frame Style with Bold, Flat Face Profile
- 2 3/4" Wide Frame Profile
- Natural Tan Pebble Cork Surface
- 7 Popular Natural Wood Stain Frame Finishes
- Wood Frame Profile: 2 3/4" Wide
- Portrait and Landscape Sizes 48" x 96" refer to the Outside Frame Dimension
- Overall Frame Depth: 1"
- Ideal as a message board, notice board, announcement board
- Black PVC Backer is installed onto the backside of the frame to provide additional support to the bulletin board
- Hanging Hardware on the frame back for wall or ceiling mount.
- Optional Fabric Covered Cork Colors
- Optional Pushpins: Clear and Multi-Colored
- Access Bulletin Boards, Open Face Display Frames for INDOOR use