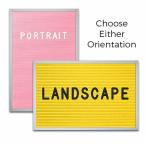

## Open Face Pink Letter Board / Lemon Yellow Felt Letterboard 8x12 Aluminum Frame

#### **Product Details**

- Felt Letter Board
- Choose Pink Letter Board or Lemon Yellow Letter Board
- Overall Felt Letter Board Size: 8 x 12
- Overall Depth: 1/2"
- Silver aluminum trim (3/4" wide) borders the felt letter board
- Felt letterboard with 1/4" grooves allows for easy letter and number insertion
- 3/4" White Helvetica letters and numbers included (290 Characters)
- Hanging Hardware is riveted onto the back for easy wall or ceiling mount
- 8" x 12" Open Face letter board displays for INDOOR use only
- Optional Black and White Plastic Letter Sets in a Variety of Sizes
- Call to Customize Open Face Framed Letter Boards