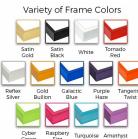

### Product Details

- **Colorful Framed Access Cork Boards**
- 24" x 30" Cork Board
- Open Face Colorful Metal Framed Cork Board Natural Tan Board
- Metal Frame Profile: 7/16" Wide ()
- Metal Picture Frame Style with Flat Top Face Profile
- Sleek Design Aluminum Frame
- 12+ Colorful Metal Frame Finishes
- Portrait and Landscape Sizes
- 24"x30" is the Outside Frame Dimension Overall Frame Depth: 1 5/16"
- Perfect for Business, Office or Home Use
- Optional: Colorful Fabric Covered Cork
- Hanging Hardware on the frame back for easy wall mounting
- Use push pins, tacks or map pins for posting materials
- Call for custom Cork Board Sizes, Frame Styles, Fabrics
- Access Cork Boards Open Face 24 x 30 Display for INDOOR use only