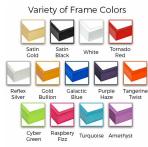

### Product Details

- **Colorful Framed Access Cork Boards**
- 12" x 36" Cork Board
- Open Face Colorful Metal Framed Cork Board Natural Tan Board
- Metal Frame Profile: 7/16" Wide ()
- Metal Picture Frame Style with Flat Top Face Profile
- Sleek Design Aluminum Frame
- 12+ Colorful Metal Frame Finishes
- Portrait and Landscape Sizes
- 12"x36" is the Outside Frame Dimension Overall Frame Depth: 1 5/16"
- Perfect for Business, Office or Home Use
- Optional: Colorful Fabric Covered Cork
- Hanging Hardware on the frame back for easy wall mounting Use push pins, tacks or map pins for posting materials
- Call for custom Cork Board Sizes, Frame Styles, Fabrics
- Access Cork Boards Open Face 12 x 36 Display for INDOOR use only

### Ordering Options

- Frame Orientation: Portrait or Landscape
- Fabric Covering over Cork Bulletin Board (see 20+ colors below)
- Hard Plastic Push Pins: Clear or Multi-Color pins (100 per box)

| Model           | Cork Board (Overall Frame Size) | Viewable Area     | Orientation           | Ship Wt. |
|-----------------|---------------------------------|-------------------|-----------------------|----------|
| OFCORKM117-1236 | 12" x 36"                       | 11 1/8" x 35 1/8" | Portrait or Landscape | 4 LBS    |