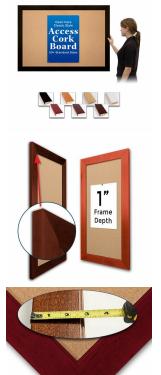

## Access Cork Boardâ,,¢ 42x48 Open Face BOLD WIDE WOOD Framed Cork Bulletin Board

### FOR CURRENT PRICING, VISIT THE ID # LISTED ABOVE FREE SHIPPING

Bold 2¾" Wide Wood Profile

| ٠ | 42x48 Access Cork Boardâ,,¢             |
|---|-----------------------------------------|
|   | We ad English d Managers Disulate Desud |

- Wood Framed Message Display Board
   Open Face Corkboard
- Open Face Corkboard
  Bold Wide-Wood Frame
- Wooden Picture Frame Style with Bold, Flat Face Profile
- 2 3/4" Wide Frame Profile
- Natural Tan Pebble Cork Surface
- 7 Popular Natural Wood Stain Frame Finishes
  Wood Frame Profile: 2 3/4" Wide
- Portrait and Landscape Sizes
- 42" x 48" refer to the Outside Frame Dimension
- Overall Frame Depth: 1"
  Ideal as a message board, notice board, announcement board
- Black PVC Backer is installed onto the backside of the frame to provide additional support to the bulletin board
- Hanging Hardware on the frame back for wall or ceiling mount.
- Optional Fabric Covered Cork Colors
  Optional Pushpins: Clear and Multi-Colored
- Optional Pushpins: Clear and Multi-Colored
- Access Bulletin Boards, Open Face Display Frames for INDOOR use