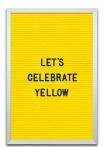

## Open Face Pink Letter Board / Lemon Yellow Felt Letterboard 12x18 Aluminum Frame

#### **Product Details**

- Felt Letter Board
- Choose Pink Letter Board or Lemon Yellow Letter Board
- Overall Felt Letter Board Size: 12 x 18
- Overall Depth: 1/2"
- Silver aluminum trim (3/4" wide) borders the felt letter board
- Felt letterboard with 1/4" grooves allows for easy letter and number insertion
- 3/4" White Helvetica letters and numbers included (290 Characters)
- Hanging Hardware is riveted onto the back for easy wall or ceiling mount 12" x 18" Open Face letter board displays for INDOOR use only
- Optional Black and White Plastic Letter Sets in a Variety of Sizes
- Call to Customize Open Face Framed Letter Boards