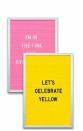

## Open Face Pink Letter Board / Lemon Yellow Felt Letterboard 12x18 Aluminum Frame

#### **Product Details**

- Felt Letter Board
- Choose Pink Letter Board or Lemon Yellow Letter Board
- Overall Felt Letter Board Size: 12 x 18
- Overall Depth: 1/2"
- Silver aluminum trim (3/4" wide) borders the felt letter board
- Felt letterboard with 1/4" grooves allows for easy letter and number insertion
- 3/4" White Helvetica letters and numbers included (290 Characters)
- Hanging Hardware is riveted onto the back for easy wall or ceiling mount 12" x 18" Open Face letter board displays for INDOOR use only
- Optional Black and White Plastic Letter Sets in a Variety of Sizes
- Call to Customize Open Face Framed Letter Boards