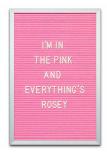

## Open Face Pink Letter Board / Lemon Yellow Felt Letterboard 12x18 Aluminum Frame

#### **Product Details**

- Felt Letter Board
- Choose Pink Letter Board or Lemon Yellow Letter Board
- Overall Felt Letter Board Size: 12 x 18
- Overall Depth: 1/2"
- Silver aluminum trim (3/4" wide) borders the felt letter board
- Felt letterboard with 1/4" grooves allows for easy letter and number insertion
- 3/4" White Helvetica letters and numbers included (290 Characters)
- Hanging Hardware is riveted onto the back for easy wall or ceiling mount 12" x 18" Open Face letter board displays for INDOOR use only
- Optional Black and White Plastic Letter Sets in a Variety of Sizes
- Call to Customize Open Face Framed Letter Boards