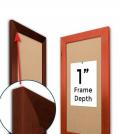

### FREE SHIPPING

Bold 234" Wide Wood Profile

### Product Details

- 16x20 Access Cork Board™
- **Wood Framed Message Display Board**
- Open Face Corkboard

  Bold Wide-Wood Frame
- Wooden Picture Frame Style with Bold, Flat Face Profile
- 2 3/4" Wide Frame Profile Natural Tan Pebble Cork Surface
- 7 Popular Natural Wood Stain Frame Finishes
- Wood Frame Profile: 2 3/4" Wide
- Portrait and Landscape Sizes
- 16" x 20" refer to the Outside Frame Dimension
- Overall Frame Depth: 1"
- Ideal as a message board, notice board, announcement board
- Black PVC Backer is installed onto the backside of the frame to provide additional support to the bulletin board Hanging Hardware on the frame back for wall or ceiling mount.
- Optional Fabric Covered Cork Colors
- Optional Pushpins: Clear and Multi-Colored
- Access Bulletin Boards, Open Face Display Frames for INDOOR use