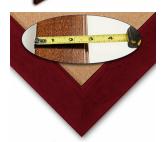

### Product Details

- 16x20 Access Cork Board™
- **Wood Framed Message Display Board**
- Open Face Corkboard

  Bold Wide-Wood Frame
- Wooden Picture Frame Style with Bold, Flat Face Profile
- 2 3/4" Wide Frame Profile Natural Tan Pebble Cork Surface
- 7 Popular Natural Wood Stain Frame Finishes
- Wood Frame Profile: 2 3/4" Wide
- Portrait and Landscape Sizes
- 16" x 20" refer to the Outside Frame Dimension
- Overall Frame Depth: 1"
- Ideal as a message board, notice board, announcement board
- Black PVC Backer is installed onto the backside of the frame to provide additional support to the bulletin board Hanging Hardware on the frame back for wall or ceiling mount.
- Optional Fabric Covered Cork Colors
- Optional Pushpins: Clear and Multi-Colored
- Access Bulletin Boards, Open Face Display Frames for INDOOR use