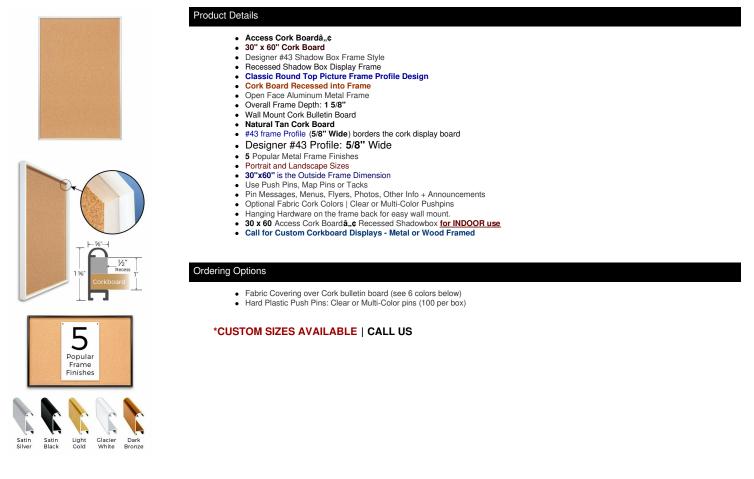

## Access Cork Boardâ,,¢ 30"x60" Open Face Recessed Shadow Box Style Designer 43 Metal Framed Recessed Cork Bulletin Board

## FOR CURRENT PRICING, VISIT THE ID # LISTED ABOVE FREE SHIPPING

| Model            | Cork Board (Overall Frame Size) | Viewable Area     | Orientation           | Ships Via |
|------------------|---------------------------------|-------------------|-----------------------|-----------|
| OFCORKM43-3060-S | 30" × 60"                       | 28 3/4" x 58 3/4" | Portrait or Landscape | FedEx     |