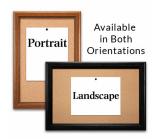

### Product Details

- Access Cork Boardsâ,,¢

- 30" x 48" Wooden Message Display Board Classic #353 Wood Frame Wooden Picture Frame Style with 3-Step Profile
- Natural Tan Pebble Cork Surface
- Wood Frame Profile: 1 3/8" Wide () Overall Wood Frame Depth: 1 1/8"
- Natural Wood Stained Frame
- 6 Popular Wood Stain Frame Finishes
- Portrait and Landscape Sizes 30" x 48" is the Outside Frame Dimension
- Ideal as a message board, notice board, announcement board
- Hanging Hardware on the frame back for wall or ceiling mount.
- Optional Fabric Covered Cork Colors
- Optional Pushpins: Clear and Multi-Colored
- 30"x48" Access Cork Boards Open Face Display Frame for INDOOR use

#### \*CUSTOM SIZES AVAILABLE | CALL US

| Model           | Cork Board (Overall Frame Size) | Viewable Area     | Orientation           | Ships Via |
|-----------------|---------------------------------|-------------------|-----------------------|-----------|
| OFCORKW353-3048 | 30" x 48"                       | 27 1/4" x 45 1/4" | Portrait or Landscape | FedEx     |