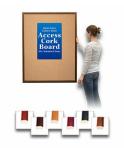

## 30 x 48 Access Cork Boardâ,,¢ Open Face Wood 353 Framed Bulletin Board

### Product Details

- Access Cork Boardsâ,,¢

- 30" x 48" Wooden Message Display Board Classic #353 Wood Frame Wooden Picture Frame Style with 3-Step Profile
- Natural Tan Pebble Cork Surface
- Wood Frame Profile: 1 3/8" Wide () Overall Wood Frame Depth: 1 1/8"
- Natural Wood Stained Frame
- 6 Popular Wood Stain Frame Finishes
- Portrait and Landscape Sizes 30" x 48" is the Outside Frame Dimension
- Ideal as a message board, notice board, announcement board
- Hanging Hardware on the frame back for wall or ceiling mount.
- Optional Fabric Covered Cork Colors
- Optional Pushpins: Clear and Multi-Colored
- 30"x48" Access Cork Boards Open Face Display Frame for INDOOR use