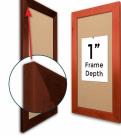

## Product Details

- 20x30 Access Cork Boardâ,,¢
- **Wood Framed Message Display Board**
- Open Face Corkboard

  Bold Wide-Wood Frame
- Wooden Picture Frame Style with Bold, Flat Face Profile
- 2 3/4" Wide Frame Profile
- Natural Tan Pebble Cork Surface
- 7 Popular Natural Wood Stain Frame Finishes
- Wood Frame Profile: 2 3/4" Wide
- Portrait and Landscape Sizes 20" x 30" refer to the Outside Frame Dimension
- Overall Frame Depth: 1"
- Ideal as a message board, notice board, announcement board
- Black PVC Backer is installed onto the backside of the frame to provide additional support to the bulletin board
- . Hanging Hardware on the frame back for wall or ceiling mount.
- Optional Fabric Covered Cork Colors
  Optional Pushpins: Clear and Multi-Colored
- Access Bulletin Boards, Open Face Display Frames for INDOOR use