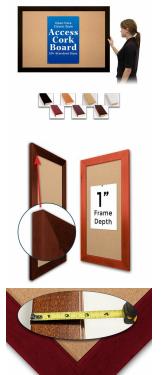

## Access Cork Boardâ,,¢ 36x72 Open Face BOLD WIDE WOOD Framed Cork Bulletin Board

### FOR CURRENT PRICING, VISIT THE ID # LISTED ABOVE **FREE SHIPPING**

Bold 2¾" Wide Wood Profile

| ٠ | 36x72 Access Cork Boardâ,,¢       |
|---|-----------------------------------|
| ٠ | Wood Framed Message Display Board |

- •
- Open Face Corkboard Bold Wide-Wood Frame •
- Wooden Picture Frame Style with Bold, Flat Face Profile
- 2 3/4" Wide Frame Profile Natural Tan Pebble Cork Surface
- 7 Popular Natural Wood Stain Frame Finishes
- Wood Frame Profile: 2 3/4" Wide
- . Portrait and Landscape Sizes
- 36" x 72" refer to the Outside Frame Dimension ٠
- Overall Frame Depth: 1" ٠ · Ideal as a message board, notice board, announcement board
- Black PVC Backer is installed onto the backside of the frame to provide additional support to the bulletin board
- · Hanging Hardware on the frame back for wall or ceiling mount.
- Optional Fabric Covered Cork Colors Optional Pushpins: Clear and Multi-Colored •
- ٠
- Access Bulletin Boards, Open Face Display Frames for INDOOR use