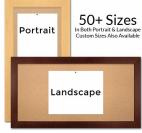

### Product Details

- 30x48 Access Cork Boardâ,,¢
- **Wood Framed Message Display Board**
- Open Face Corkboard

  Bold Wide-Wood Frame
- Wooden Picture Frame Style with Bold, Flat Face Profile
- 2 3/4" Wide Frame Profile
- Natural Tan Pebble Cork Surface
- 7 Popular Natural Wood Stain Frame Finishes
- Wood Frame Profile: 2 3/4" Wide
- Portrait and Landscape Sizes 30" x 48" refer to the Outside Frame Dimension
- Overall Frame Depth: 1"
- Ideal as a message board, notice board, announcement board
- Black PVC Backer is installed onto the backside of the frame to provide additional support to the bulletin board
- . Hanging Hardware on the frame back for wall or ceiling mount.
- Optional Fabric Covered Cork Colors
  Optional Pushpins: Clear and Multi-Colored
- Access Bulletin Boards, Open Face Display Frames for INDOOR use

### \*CUSTOM SIZES AVAILABLE | CALL US

| Model           | Cork Board (Overall Frame Size) | Viewable Area     | Orientation           | Ships Via |
|-----------------|---------------------------------|-------------------|-----------------------|-----------|
| OFCORKWIDE-3048 | 30" x 48"                       | 24 1/2" x 42 1/2" | Portrait or Landscape | FedEx     |