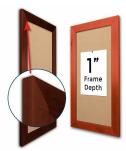

### Product Details

- 30x48 Access Cork Boardâ,,¢
- **Wood Framed Message Display Board**
- Open Face Corkboard

  Bold Wide-Wood Frame
- Wooden Picture Frame Style with Bold, Flat Face Profile
- 2 3/4" Wide Frame Profile
- Natural Tan Pebble Cork Surface
- 7 Popular Natural Wood Stain Frame Finishes
- Wood Frame Profile: 2 3/4" Wide
- Portrait and Landscape Sizes 30" x 48" refer to the Outside Frame Dimension
- Overall Frame Depth: 1"
- Ideal as a message board, notice board, announcement board
- Black PVC Backer is installed onto the backside of the frame to provide additional support to the bulletin board
- . Hanging Hardware on the frame back for wall or ceiling mount.
- Optional Fabric Covered Cork Colors
  Optional Pushpins: Clear and Multi-Colored
- Access Bulletin Boards, Open Face Display Frames for INDOOR use