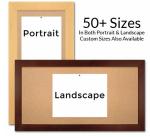

#### Ordering Options

- Frame Orientation: Portrait or Landscape
- Fabric Covering over Cork bulletin board (see 6 colors below)
- Hard Plastic Push Pins: Clear or Multi-Color pins (100 per box)

#### \*CUSTOM SIZES AVAILABLE | CALL US

Bold 234" Wide Wood Profile

| Model           | Cork Board (Overall Frame Size) | Viewable Area     | Orientation           | Ships Via |
|-----------------|---------------------------------|-------------------|-----------------------|-----------|
| OFCORKWIDE-3084 | 30" x 84"                       | 24 1/2" x 78 1/2" | Portrait or Landscape | FedEx     |