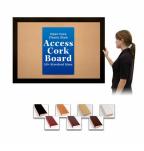

## Access Cork Boardâ,,¢ 30x84 Open Face BOLD WIDE WOOD Framed Cork Bulletin Board

### Product Details

- **Wood Framed Message Display Board**
- Open Face Corkboard

  Bold Wide-Wood Frame
- Wooden Picture Frame Style with Bold, Flat Face Profile
- 2 3/4" Wide Frame Profile
- Natural Tan Pebble Cork Surface
- 7 Popular Natural Wood Stain Frame Finishes
- Wood Frame Profile: 2 3/4" Wide
- Portrait and Landscape Sizes 30" x 84" refer to the Outside Frame Dimension
- Overall Frame Depth: 1"
- Ideal as a message board, notice board, announcement board
- Black PVC Backer is installed onto the backside of the frame to provide additional support to the bulletin board
- . Hanging Hardware on the frame back for wall or ceiling mount.
- Optional Fabric Covered Cork Colors
  Optional Pushpins: Clear and Multi-Colored
- Access Bulletin Boards, Open Face Display Frames for INDOOR use