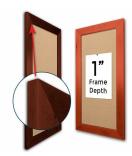

## Access Cork Boardâ,,¢ 20x20 Open Face BOLD WIDE WOOD Framed Cork Bulletin Board

# FOR CURRENT PRICING, VISIT THE ID # LISTED ABOVE FREE SHIPPING

Bold 234" Wide Wood Profile

#### Product Details

- 20x20 Access Cork Board™
- **Wood Framed Message Display Board**
- Open Face Corkboard

  Bold Wide-Wood Frame
- Wooden Picture Frame Style with Bold, Flat Face Profile
- 2 3/4" Wide Frame Profile Natural Tan Pebble Cork Surface
- 7 Popular Natural Wood Stain Frame Finishes
- Wood Frame Profile: 2 3/4" Wide
- Square Sizes 20" x 20" refer to the Outside Frame Dimension
- Overall Frame Depth: 1"
- Ideal as a message board, notice board, announcement board
- Black PVC Backer is installed onto the backside of the frame to provide additional support to the bulletin board
- Hanging Hardware on the frame back for wall or ceiling mount.
- Optional Fabric Covered Cork Colors
- Optional Pushpins: Clear and Multi-Colored
- Access Bulletin Boards, Open Face Display Frames for INDOOR use