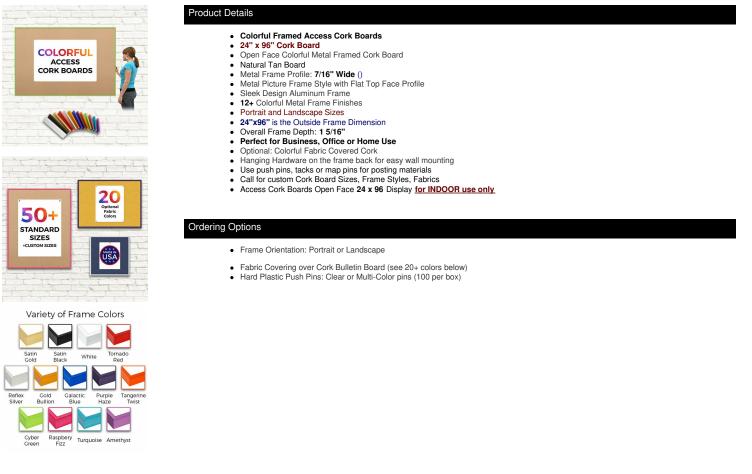

## Access Cork Boardâ,,¢ Open Face 24 x 96 Colorful Metal Framed Bulletin Boards

## FOR CURRENT PRICING, VISIT THE ID # LISTED ABOVE

| Model           | Cork Board (Overall Frame Size) | Viewable Area     | Orientation           | Ship Wt. |
|-----------------|---------------------------------|-------------------|-----------------------|----------|
| OFCORKM117-2448 | 24" x 48"                       | 23 1/8" x 47 1/8" | Portrait or Landscape | 8 LBS    |