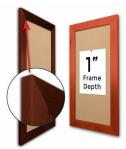

### Product Details

- 30x60 Access Cork Boardâ,,¢
- **Wood Framed Message Display Board**
- Open Face Corkboard

  Bold Wide-Wood Frame
- Wooden Picture Frame Style with Bold, Flat Face Profile
- 2 3/4" Wide Frame Profile
- Natural Tan Pebble Cork Surface
- 7 Popular Natural Wood Stain Frame Finishes
- Wood Frame Profile: 2 3/4" Wide
- Portrait and Landscape Sizes 30" x 60" refer to the Outside Frame Dimension
- Overall Frame Depth: 1"
- Ideal as a message board, notice board, announcement board
- Black PVC Backer is installed onto the backside of the frame to provide additional support to the bulletin board
- . Hanging Hardware on the frame back for wall or ceiling mount.
- Optional Fabric Covered Cork Colors
  Optional Pushpins: Clear and Multi-Colored
- Access Bulletin Boards, Open Face Display Frames for INDOOR use