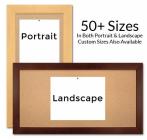

#### Ordering Options

- Frame Orientation: Portrait or Landscape
- Fabric Covering over Cork bulletin board (see 6 colors below)
- Hard Plastic Push Pins: Clear or Multi-Color pins (100 per box)

## \*CUSTOM SIZES AVAILABLE | CALL US

| Model           | Cork Board (Overall Frame Size) | Viewable Area     | Orientation           | Ships Via |
|-----------------|---------------------------------|-------------------|-----------------------|-----------|
| OFCORKWIDE-3060 | 30" x 60"                       | 24 1/2" x 54 1/2" | Portrait or Landscape | FedEx     |