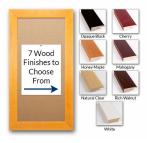

#### **Product Details**

- 24x96 Access Cork Boardâ,,¢
- Wood Framed Message Display Board
- Open Face Corkboard
- **Bold Wide-Wood Frame**
- Wooden Picture Frame Style with Bold, Flat Face Profile
- 2 3/4" Wide Frame Profile
- Natural Tan Pebble Cork Surface
- 7 Popular Natural Wood Stain Frame Finishes
- Wood Frame Profile: 2 3/4" Wide
- Portrait and Landscape Sizes 24" x 96" refer to the Outside Frame Dimension
- Overall Frame Depth: 1"
- Ideal as a message board, notice board, announcement board
- Black PVC Backer is installed onto the backside of the frame to provide additional support to the bulletin board
- Hanging Hardware on the frame back for wall or ceiling mount.
- Optional Fabric Covered Cork Colors
- Optional Pushpins: Clear and Multi-Colored
- Access Bulletin Boards, Open Face Display Frames for INDOOR use