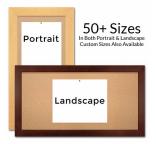

#### **Product Details**

- 24x96 Access Cork Boardâ,,¢
- Wood Framed Message Display Board
- Open Face Corkboard
- **Bold Wide-Wood Frame**
- Wooden Picture Frame Style with Bold, Flat Face Profile
- 2 3/4" Wide Frame Profile
- Natural Tan Pebble Cork Surface
- 7 Popular Natural Wood Stain Frame Finishes
- Wood Frame Profile: 2 3/4" Wide
- Portrait and Landscape Sizes 24" x 96" refer to the Outside Frame Dimension
- Overall Frame Depth: 1"
- Ideal as a message board, notice board, announcement board
- Black PVC Backer is installed onto the backside of the frame to provide additional support to the bulletin board
- Hanging Hardware on the frame back for wall or ceiling mount.
- Optional Fabric Covered Cork Colors
- Optional Pushpins: Clear and Multi-Colored
- Access Bulletin Boards, Open Face Display Frames for INDOOR use

#### **Ordering Options**

- Frame Orientation: Portrait or Landscape
- Fabric Covering over Cork bulletin board (see 6 colors below)
- Hard Plastic Push Pins: Clear or Multi-Color pins (100 per box)

## \*CUSTOM SIZES AVAILABLE | CALL US

| Model           | Cork Board (Overall Frame Size) | Viewable Area     | Orientation           | Ships Via |
|-----------------|---------------------------------|-------------------|-----------------------|-----------|
| OFCORKWIDE-2496 | 24" x 96"                       | 18 1/2" x 90 1/2" | Portrait or Landscape | Freight   |