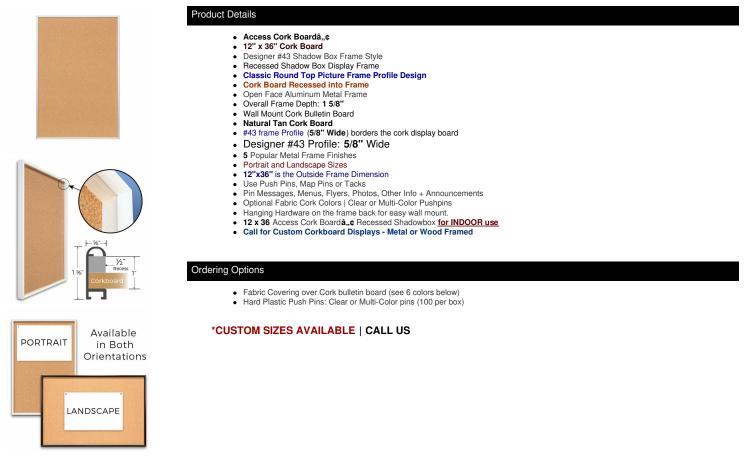

## Access Cork Boardâ,,¢ 12"x36" Open Face Recessed Shadow Box Style Designer 43 Metal Framed Recessed Cork Bulletin Board

## FOR CURRENT PRICING, VISIT THE ID # LISTED ABOVE FREE SHIPPING

| Model            | Cork Board (Overall Frame Size) | Viewable Area     | Orientation           | Ships Via |
|------------------|---------------------------------|-------------------|-----------------------|-----------|
| OFCORKM43-1236-S | 12" x 36"                       | 10 3/4" x 34 3/4" | Portrait or Landscape | FedEx     |