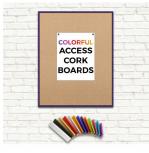

## Access Cork Boardâ,,¢ Open Face 22 x 28 Colorful Metal Framed Bulletin Boards

### Product Details

- **Colorful Framed Access Cork Boards**
- 22" x 28" Cork Board
- Open Face Colorful Metal Framed Cork Board Natural Tan Board
- Metal Frame Profile: 7/16" Wide ()
- Metal Picture Frame Style with Flat Top Face Profile
- Sleek Design Aluminum Frame
- 12+ Colorful Metal Frame Finishes
- Portrait and Landscape Sizes
- 22"x28" is the Outside Frame Dimension Overall Frame Depth: 1 5/16"
- Perfect for Business, Office or Home Use
- Optional: Colorful Fabric Covered Cork
- Hanging Hardware on the frame back for easy wall mounting
- Use push pins, tacks or map pins for posting materials
- Call for custom Cork Board Sizes, Frame Styles, Fabrics
- Access Cork Boards Open Face 22 x 28 Display for INDOOR use only