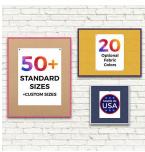

### Product Details

- **Colorful Framed Access Cork Boards**
- 22" x 28" Cork Board
- Open Face Colorful Metal Framed Cork Board Natural Tan Board
- Metal Frame Profile: 7/16" Wide ()
- Metal Picture Frame Style with Flat Top Face Profile
- Sleek Design Aluminum Frame
- 12+ Colorful Metal Frame Finishes
- Portrait and Landscape Sizes
- 22"x28" is the Outside Frame Dimension Overall Frame Depth: 1 5/16"
- Perfect for Business, Office or Home Use
- Optional: Colorful Fabric Covered Cork
- Hanging Hardware on the frame back for easy wall mounting
- Use push pins, tacks or map pins for posting materials
- Call for custom Cork Board Sizes, Frame Styles, Fabrics
- Access Cork Boards Open Face 22 x 28 Display for INDOOR use only

### Ordering Options

- Frame Orientation: Portrait or Landscape
- Fabric Covering over Cork Bulletin Board (see 20+ colors below)
- Hard Plastic Push Pins: Clear or Multi-Color pins (100 per box)

| Model           | Cork Board (Overall Frame Size) | Viewable Area     | Orientation           | Ship Wt. |
|-----------------|---------------------------------|-------------------|-----------------------|----------|
| OFCORKM117-2228 | 22" x 28"                       | 21 1/8" x 27 1/8" | Portrait or Landscape | 5 LBS    |