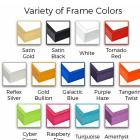

### Product Details

- **Colorful Framed Access Cork Boards**
- 22" x 28" Cork Board
- Open Face Colorful Metal Framed Cork Board Natural Tan Board
- Metal Frame Profile: 7/16" Wide ()
- Metal Picture Frame Style with Flat Top Face Profile
- Sleek Design Aluminum Frame
- 12+ Colorful Metal Frame Finishes
- Portrait and Landscape Sizes
- 22"x28" is the Outside Frame Dimension Overall Frame Depth: 1 5/16"
- Perfect for Business, Office or Home Use
- Optional: Colorful Fabric Covered Cork
- Hanging Hardware on the frame back for easy wall mounting
- Use push pins, tacks or map pins for posting materials
- Call for custom Cork Board Sizes, Frame Styles, Fabrics
- Access Cork Boards Open Face 22 x 28 Display for INDOOR use only

### Ordering Options

- Frame Orientation: Portrait or Landscape
- Fabric Covering over Cork Bulletin Board (see 20+ colors below)
- Hard Plastic Push Pins: Clear or Multi-Color pins (100 per box)

| Model           | Cork Board (Overall Frame Size) | Viewable Area     | Orientation           | Ship Wt. |
|-----------------|---------------------------------|-------------------|-----------------------|----------|
| OFCORKM117-2228 | 22" x 28"                       | 21 1/8" x 27 1/8" | Portrait or Landscape | 5 LBS    |